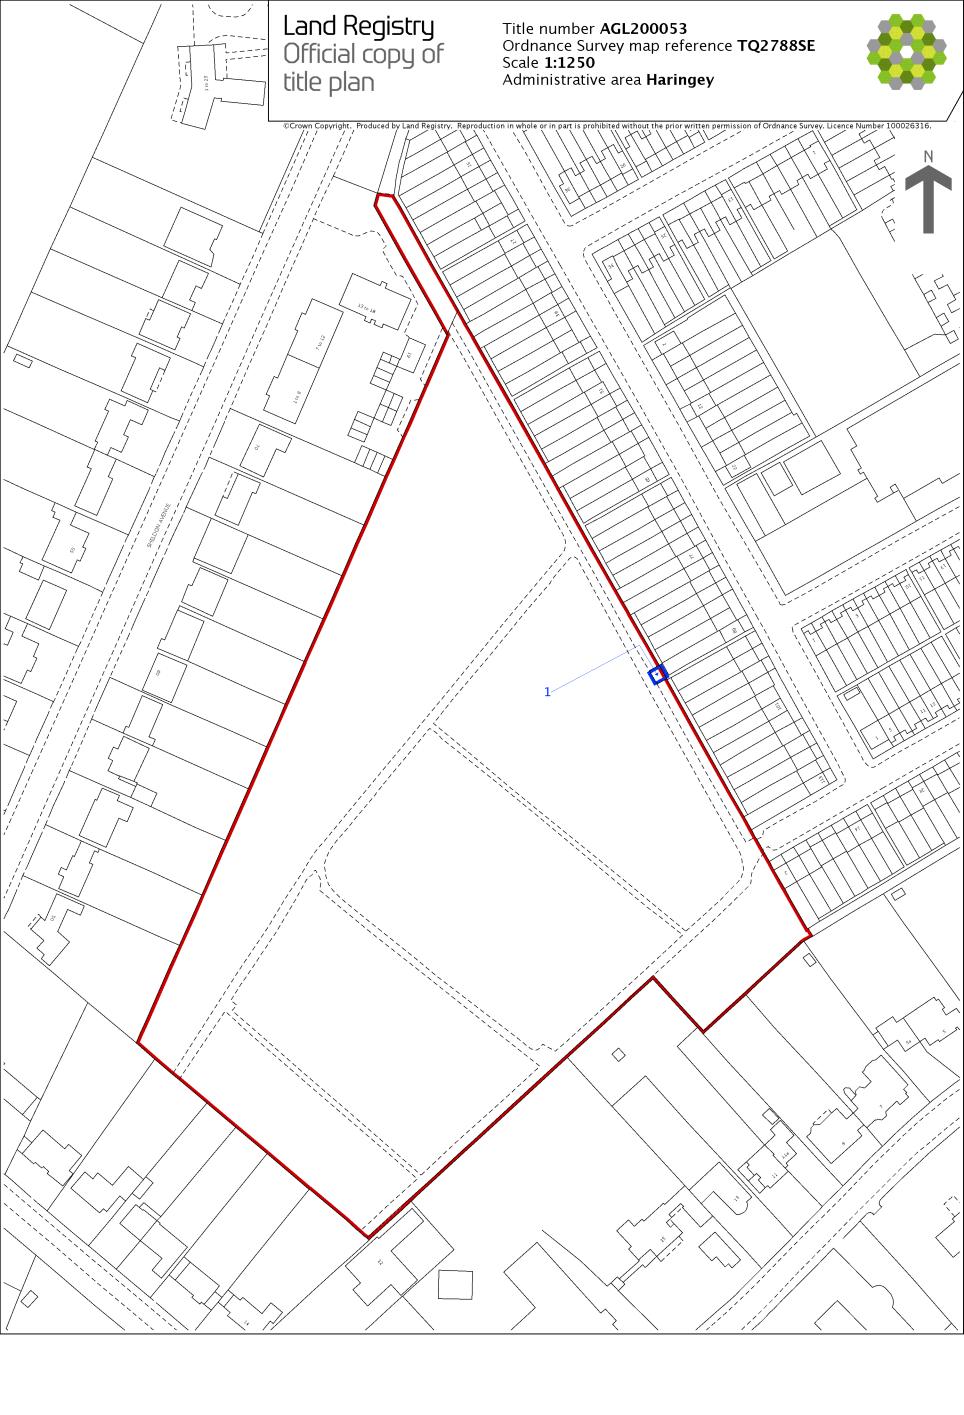

This official copy was delivered electronically and when printed will not be to scale. You can obtain a paper official copy by ordering one from Land Registry.

This official copy is issued on 10 February 2015 shows the state of this title plan on 10 February 2015 at 08:48:35. It is admissible in evidence to the same extent as the original (s.67 Land Registration Act 2002). This title plan shows the general position, not the exact line, of the boundaries. It may be subject to distortions in scale. Measurements scaled from this plan may not match measurements between the same points on the ground.